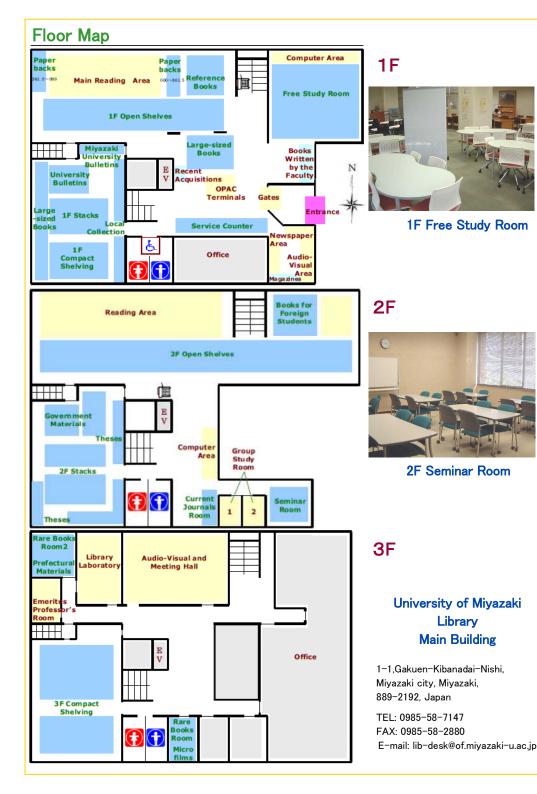

University of Miyazaki Library Main Building

## Users' Guide

### **Library Hours**

| During    | Mon-Fri    | Sat-Sun     | National<br>Holidays |
|-----------|------------|-------------|----------------------|
| Semesters | 8:40-20:00 | 10:00-16:00 | closed               |
| Vacations | 9:00-17:00 | closed      | closed               |
| Exams     | 8:40-21:00 | 10:00-18:00 | 10:00-18:00          |

### **Closed Days**

National Holidays

Saturdays & Sundays during Vacations Year-end and New Year Holiday (Dec28-Jan4) % Any changes to opening hours will be posted at the library front entrance or on the library website.

8 89.17

-

### Entry and Leave

- Faculty members and students of the university may enter the library without restriction.
- Outside visitors are required to fill ou