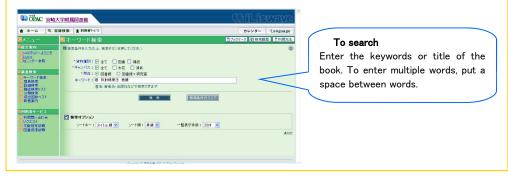

# How to Search for Books

To search for any materials in the University of Miyazaki Library using the OPAC (Online Public Access Catalog), click on the library homepage link:

### OPAC http://opac.lib.miyazaki-u.ac.jp/